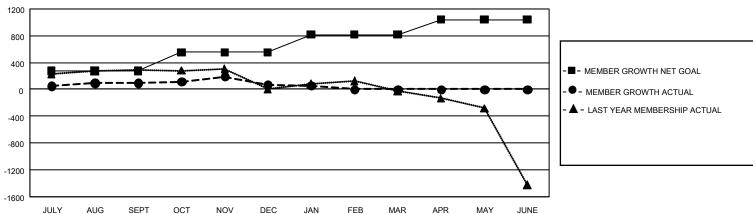

## GMT Constitutional Area 5 - J, Group J

REPORT DOES NOT INCLUDE CLUBS IN UNDISTRICTED AREAS.

| Clubs         |               |             |               | Members               |                        |                         |                                                    |  |
|---------------|---------------|-------------|---------------|-----------------------|------------------------|-------------------------|----------------------------------------------------|--|
|               | RESULTS FOR   | R 2020-2021 |               | RESULTS FOR 2020-2021 |                        |                         |                                                    |  |
| QUARTER       | NEW CLUB GOAL | NEW CLUBS   | DROPPED CLUBS | QUARTER MEME          | BER GROWTH NET<br>GOAL | MEMBER GROWTH<br>ACTUAL | DROPPED<br>MEMBERS ACTUAL<br>(including transfers) |  |
| JULY/AUG/SEPT | 21            | 0           | 1             | JULY/AUG/SEPT         | 275                    | 653                     | 521                                                |  |
| OCT/NOV/DEC   | 24            | 1           | 2             | OCT/NOV/DEC           | 278                    | 480                     | 475                                                |  |
| JAN/FEB/MAR   | 21            | 0           | 0             | JAN/FEB/MAR           | 265                    | 115                     | 123                                                |  |
| APR/MAY/JUNE  | 24            | 0           | 0             | APR/MAY/JUNE          | 223                    | 0                       | 0                                                  |  |

## GOALS AND ACTUAL MEMBERS CUMULATIVE

| DROPPED CLUBS: 3 |       | 476 CLUBS OF 782 ADDED 1 OR MORE | GENDER DISTRIBUTION             |                 |       |
|------------------|-------|----------------------------------|---------------------------------|-----------------|-------|
|                  |       | NEW MEMBERS                      | MALE                            | 22,643 (78.61%) |       |
|                  |       |                                  | FEMALE                          | 6,162 (21.39%)  |       |
| DROPPED MEMBERS  |       |                                  |                                 |                 |       |
| DECEASED         | 122   | CLICK HERE FOR CUMULATIVE        | TOTAL FAMILY UNIT MEMBERS       |                 | 8,087 |
| CLUB CANCELLED 5 |       | MEMBERSHIP DATA                  |                                 |                 |       |
| OTHER            | 992   |                                  | FAMILY MEMBERS PAYING HALF DUES |                 | 4,410 |
| TOTAL            | 1,119 |                                  |                                 |                 |       |