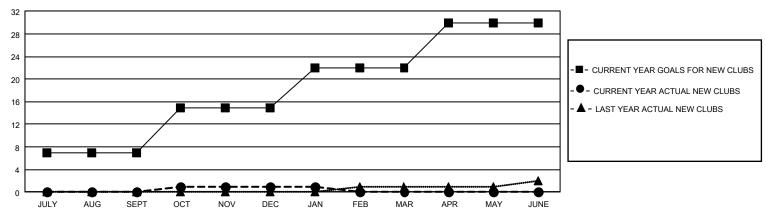

## GMT Constitutional Area 5 - J, Group J

REPORT DOES NOT INCLUDE CLUBS IN UNDISTRICTED AREAS.

| Clubs         |               |             |               | Members               |                        |                         |                                                    |  |
|---------------|---------------|-------------|---------------|-----------------------|------------------------|-------------------------|----------------------------------------------------|--|
|               | RESULTS FOR   | R 2020-2021 |               | RESULTS FOR 2020-2021 |                        |                         |                                                    |  |
| QUARTER       | NEW CLUB GOAL | NEW CLUBS   | DROPPED CLUBS | QUARTER MEME          | BER GROWTH NET<br>GOAL | MEMBER GROWTH<br>ACTUAL | DROPPED<br>MEMBERS ACTUAL<br>(including transfers) |  |
| JULY/AUG/SEPT | 21            | 0           | 1             | JULY/AUG/SEPT         | 275                    | 653                     | 521                                                |  |
| OCT/NOV/DEC   | 24            | 1           | 2             | OCT/NOV/DEC           | 278                    | 480                     | 475                                                |  |
| JAN/FEB/MAR   | 21            | 0           | 0             | JAN/FEB/MAR           | 265                    | 115                     | 123                                                |  |
| APR/MAY/JUNE  | 24            | 0           | 0             | APR/MAY/JUNE          | 223                    | 0                       | 0                                                  |  |

## GOALS AND ACTUAL NEW CLUBS CUMULATIVE